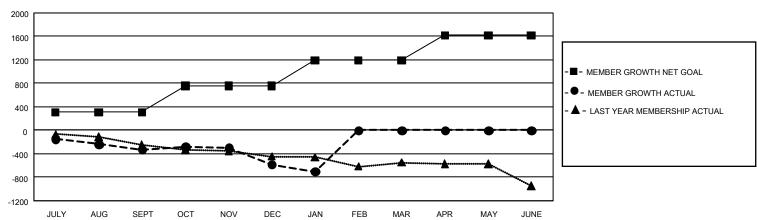

### GOALS AND ACTUAL MEMBERS CUMULATIVE

| DROPPED CLUBS: 26          |                       | 416 CLUBS OF 1,284 ADDED 1 OR<br>MORE NEW MEMBERS | GENDER DISTRIBUTION MALE 18,105 (66.07%)                              |                                          |  |
|----------------------------|-----------------------|---------------------------------------------------|-----------------------------------------------------------------------|------------------------------------------|--|
| DROPPED MEMBERS DECEASED   | 256                   |                                                   | NON BINARY PREFER NOT TO ANSWER                                       | 9,294 (33.92%)<br>0 (0.00%)<br>2 (0.01%) |  |
| CLUB CANCELLED OTHER TOTAL | 151<br>1,545<br>1,952 | CLICK HERE FOR CUMULATIVE MEMBERSHIP DATA         | TOTAL FAMILY UNIT MEMBERS 4,989 FAMILY MEMBERS PAYING HALF 2,558 DUES |                                          |  |

## REPORT DOES NOT INCLUDE CLUBS IN UNDISTRICTED AREAS.

| Clubs                 |               |           |               | Members               |                        |                         |                                                    |
|-----------------------|---------------|-----------|---------------|-----------------------|------------------------|-------------------------|----------------------------------------------------|
| RESULTS FOR 2021-2022 |               |           |               | RESULTS FOR 2021-2022 |                        |                         |                                                    |
| QUARTER               | NEW CLUB GOAL | NEW CLUBS | DROPPED CLUBS | QUARTER MEM           | BER GROWTH NET<br>GOAL | MEMBER GROWTH<br>ACTUAL | DROPPED<br>MEMBERS ACTUAL<br>(including transfers) |
| JULY/AUG/SEPT         | 12            | 2         | 9             | JULY/AUG/SEPT         | 306                    | 442                     | 691                                                |
| OCT/NOV/DEC           | 36            | 6         | 13            | OCT/NOV/DEC           | 450                    | 842                     | 1,018                                              |
| JAN/FEB/MAR           | 30            | 0         | 4             | JAN/FEB/MAR           | 438                    | 149                     | 243                                                |
| APR/MAY/JUNE          | 33            | 0         | 0             | APR/MAY/JUNE          | 426                    | 0                       | 0                                                  |