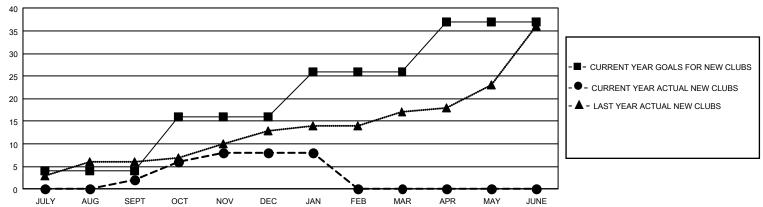

#### GOALS AND ACTUAL NEW CLUBS CUMULATIVE

## REPORT DOES NOT INCLUDE CLUBS IN UNDISTRICTED AREAS.

| Clubs                 |               |           |               | Members               |                        |                         |                                                    |
|-----------------------|---------------|-----------|---------------|-----------------------|------------------------|-------------------------|----------------------------------------------------|
| RESULTS FOR 2021-2022 |               |           |               | RESULTS FOR 2021-2022 |                        |                         |                                                    |
| QUARTER               | NEW CLUB GOAL | NEW CLUBS | DROPPED CLUBS | QUARTER MEM           | BER GROWTH NET<br>GOAL | MEMBER GROWTH<br>ACTUAL | DROPPED<br>MEMBERS ACTUAL<br>(including transfers) |
| JULY/AUG/SEPT         | 12            | 2         | 9             | JULY/AUG/SEPT         | 306                    | 442                     | 691                                                |
| OCT/NOV/DEC           | 36            | 6         | 13            | OCT/NOV/DEC           | 450                    | 842                     | 1,018                                              |
| JAN/FEB/MAR           | 30            | 0         | 4             | JAN/FEB/MAR           | 438                    | 149                     | 243                                                |
| APR/MAY/JUNE          | 33            | 0         | 0             | APR/MAY/JUNE          | 426                    | 0                       | 0                                                  |